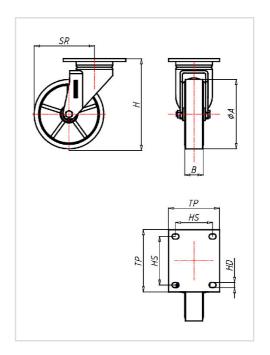

## Swivel castor ED 125 ZK

Extra Heavy Duty Series ED - Wheel Z

-30 °C - +80 °C

### Wheel

Tread: Cast polyurethane, 95±3 Shore A

Wheel centre, Cast-iron - painted

#### Fork

For applications where a super strong and durable caster is required,

one tapered roller and one axial ball bearing, dust protection ring, very strong integrated Kingpin, locked nut, grease nipple, wheel axle bolted,

finish - painted

| Swivel castor                                           | Wheel-⊘ A x width B mm: 125x30 |
|---------------------------------------------------------|--------------------------------|
| Load Capacity kg:                                       | 300                            |
| Load capacity tested according to EN 12530 and EN 12527 |                                |
| Overall height H mm:                                    | 172                            |
| Dimension of top plate TP                               | 135x110                        |
| mm:                                                     |                                |
| Hole spacing HS mm:                                     | 105x80                         |
| Hole-Ø HD mm:                                           | 11                             |
| Swivel radius SR mm:                                    | 113                            |
| Wheel bearing:                                          | Ball bearing                   |