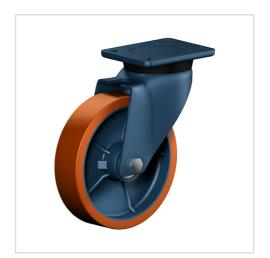

## Swivel castor ED 125 ZK

Extra Heavy Duty Series ED - Wheel Z

-30 °C - +80 °C

### Wheel

Tread: Cast polyurethane, 95±3 Shore A

Wheel centre, Cast-iron - painted

#### Fork

For applications where a super strong and durable caster is required,

one tapered roller and one axial ball bearing, dust protection ring, very strong integrated Kingpin, locked nut, grease nipple, wheel axle bolted,

finish - painted

| Swivel castor                                           | Wheel-⊘ A x width B mm: 125x30 |
|---------------------------------------------------------|--------------------------------|
| Load Capacity kg:                                       | 300                            |
| Load capacity tested according to EN 12530 and EN 12527 |                                |
| Overall height H mm:                                    | 172                            |
| Dimension of top plate TP                               | 135x110                        |
| mm:                                                     |                                |
| Hole spacing HS mm:                                     | 105x80                         |
| Hole-Ø HD mm:                                           | 11                             |
| Swivel radius SR mm:                                    | 113                            |
| Wheel bearing:                                          | Ball bearing                   |